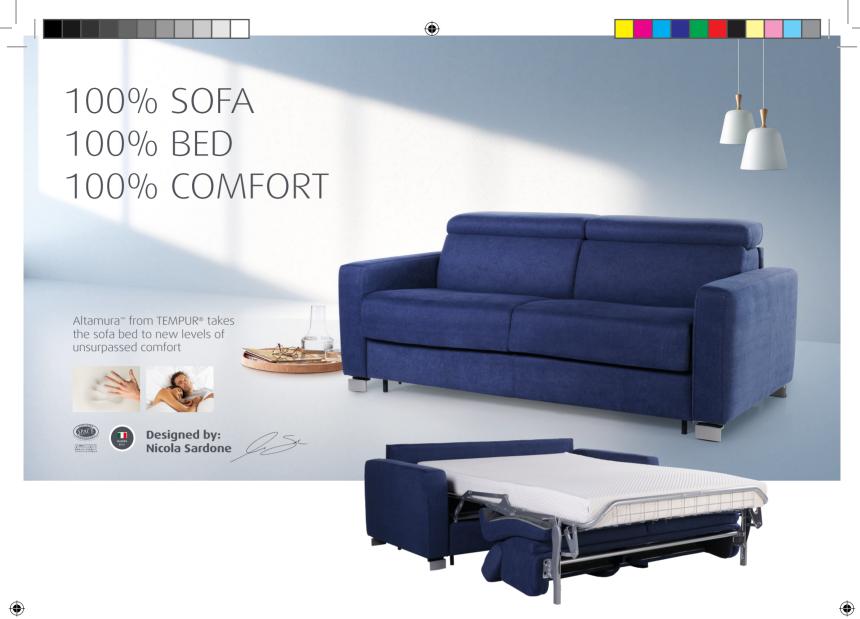

## Altamura™ sofa convertible

Altamura™ from TEMPUR® revolutionises the sofa bed for ultimate comfort. Created in collaboration with Nicola Sardone, this is the perfect blend of contemporary Italian design and iconic Danish craftmanship.

We took our ground-breaking Material – first developed for NASA to cushion astronauts during space flight – and infused its unrivalled pressure-relieving properties into a sofa bed that instantly conforms and adapts to your body, giving you the perfect balance of comfort and support.

Altamura™ rapidly converts from sofa to bed in one simple motion, instantly transforming into the perfect sleep experience you expect from the world's best bedding company. Available in a choice of three elegant colours and two sizes, you can now finally experience that unique TEMPUR® feeling in a truly comfortable piece of multipurpose furniture that does not compromise on taste.

'The challenge we faced was designing a stylish and cosy piece of furniture that can easily be converted into a bed that looks good and feels fantastic. With TEMPUR® we have achieved this more than I could have hoped in my wildest dreams.' – Nicola Sardone