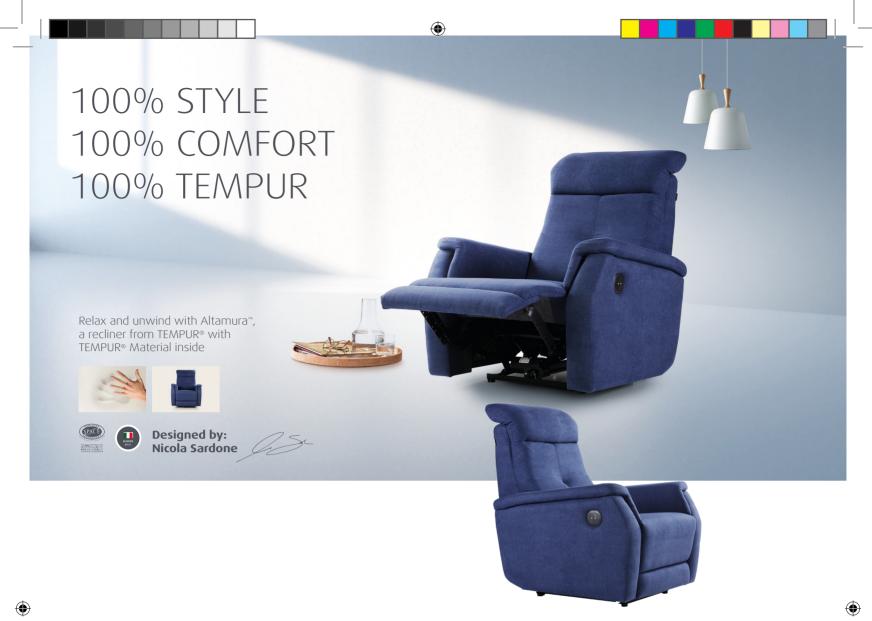

## Altamura™ single seater recliner

Altamura™ from TEMPUR® revolutionises the recliner for unparalleled comfort. Created in collaboration with Nicola Sardone and using our unique, extra-soft TEMPUR® Material, this is the perfect blend of contemporary Italian design and iconic Danish craftmanship.

We have taken our ground-breaking Material – first developed for NASA to cushion astronauts during space flight – and infused its unrivalled pressure-relieving properties into an extra soft, single-seater recliner that fits perfectly to you. From the moment you sit down, the layers of TEMPUR® Material inside instantly conform and adapt to your body size, shape and weight for the perfect balance of comfort and support.

Available in a choice of three elegant colours and handy USB power outlet positioned in the armrest, Altamura™ gives you that unique TEMPUR® feeling in unbelievably comfy chair that does not compromise on taste.

'We wanted to create a recliner chair that not only looks good but also feels fantastic. Unrivalled comfort and classic style were paramount. With Altamura™ we have achieved this more than I could have hoped in my wildest dreams.' – Nicola Sardone