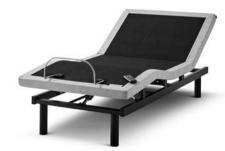

#### TEMPUR® Zero-G™ Micro-Tech™

**Flat preset position:** A convenient one touch button that lowers the legs and head portion of the bed to a flat position.

**Gravity Release Safety Feature:** Head and foot motors designed to lower the mattress by retracting only with gravity, which minimises pinch points.

**Smooth Power™ Lifting System:** Head and foot motors that gradually increase in power, providing the user with seamless transition from position to position.

AVAILABLE IN // SINGLE LONG: 91 X 203

QUEEN: 152 X 203