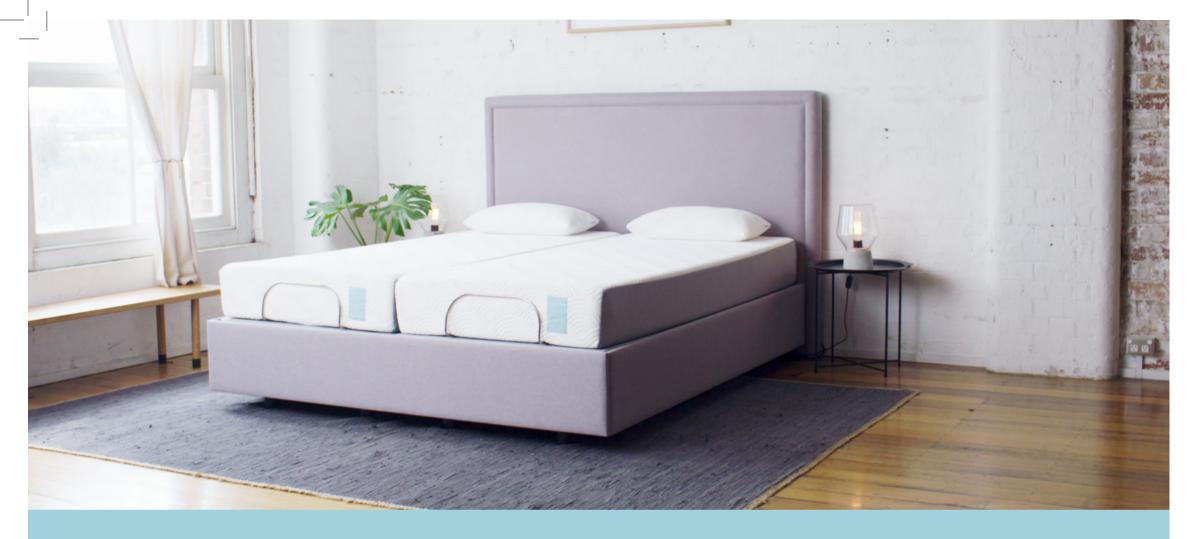

#### TEMPUR® Zero-G™ Micro-Tech™

**Flat preset position:** A convenient one touch button that lowers the legs and head portion of the bed to a flat position.

**Gravity Release Safety Feature:** Head and foot motors designed to lower the mattress by retracting only with gravity, which minimises pinch points.

**Smooth Power™ Lifting System:** Head and foot motors that gradually increase in power, providing the user with seamless transition from position to position.

AVAILABLE IN // SINGLE LONG: 91 X 203

QUEEN: 152 X 203

NOTE // A KING BASE IS AVAILABLE BY JOINING TWO SINGLE LONG BASES TOGETHER.