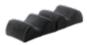

#### TEMPUR<sup>®</sup> Leg Spacer

Recommended for use between your legs or under your ankles to relieve pressure and enable you to sit or lie more comfortably. Size: 27 x 20 x 20 cm