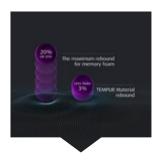

OUTSTANDING MOTION ABSORPTION While standard memory foam rebounds up to 20%, TEMPUR<sup>®</sup> has a rebound of less than 3%.