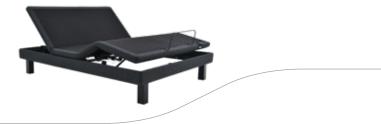

### TEMPUR<sup>®</sup> ZERO-G Adjustable Bases

At the touch of one button, the TEMPUR<sup>®</sup> ZERO-G base adjusts to form the ultimate position for a feeling of complete weightlessness in a single movement.

### Benefits of Adjustable Bases

## ZERO-G<sup>™</sup> Platinum Supreme

Designed with the highest level of aesthetic appeal in mind, the Platinum Series offers you an adjustable bed filled with features and benefits.

This base has all the features that TEMPUR<sup>®</sup> bases are known for, including Gravity Release, Head and Foot articulation, Interchangavle leg options, smooth power lifting, wireless remote and Zero Clearance.

This base has all the features that TEMPUR<sup>®</sup> bases are known for, including Gravity Release, Head and Foot articulation, Interchangavle leg options, smooth power lifting, wireless remote and Zero Clearance.