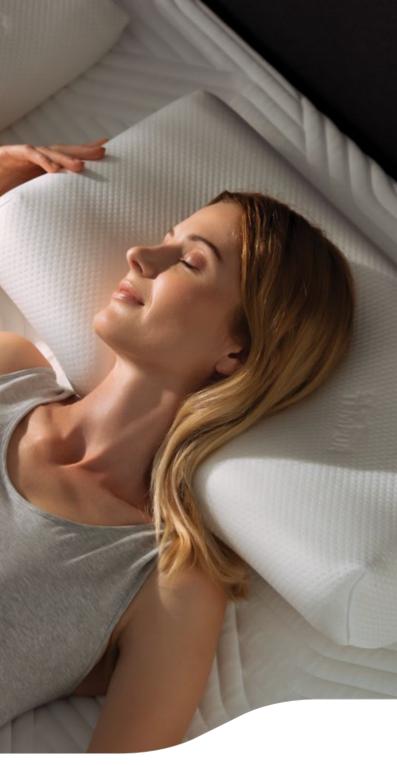

## Choose your perfect TEMPUR® Pillow

Support your head and neck as well as your body

Choosing the right pillow can improve how well your body is positioned at night and the quality of your sleep. The temperature sensitive material used in all TEMPUR<sup>®</sup> pillows softens as it responds to your body temperature, conforming to the natural curvature of your head and neck and offering optimal comfort and support. This enables you to relax and enjoy a more restful sleep.

There is a wide range of TEMPUR® Ergonomic and Classic Comfort pillows available so that you can find your ideal solution.