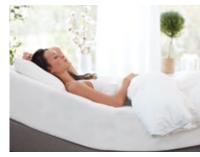

### TEMPUR<sup>®</sup> ZERO-G Adjustable Bases

At the touch of one button, the TEMPUR<sup>®</sup> ZERO-G base adjusts to form the ultimate position for a feeling of complete weightlessness in a single movement.

#### Design

The ergonomic Bed Frame is lightweight, featuring a sleek breathable mesh surface designed to hug the curvature of the mattress and your body.

By gently elevating your legs, the TEMPUR® Zero G® pre-set is designed to help increase circulation throughout your body for an experience of complete relaxation that will leave you feeling refreshed and rejuvenated.