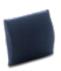

#### TEMPUR<sup>®</sup> Seat Wedge

Designed to help relieve pressure on the back. The seat wedge pushes the pelvis forward, which helps bring your back to an upright posture. Ideal for working long periods of time in a sitting position. Size: 40 x 40 x 9/1 cm