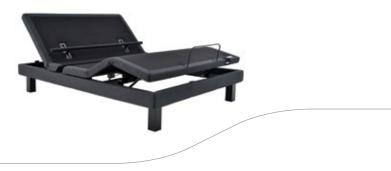

## ZERO-G<sup>™</sup> Platinum Supreme

Designed with the highest level of aesthetic appeal in mind, the Platinum Series offers you an adjustable bed filled with features and benefits.

This base has all the features that TEMPUR<sup>®</sup> bases are known for, including Gravity Release, Head and Foot articulation, Interchangavle leg options, smooth power lifting, wireless remote and Zero Clearance.

#### Added Benefits:

## ZERO-G<sup>™</sup> Platinum Elite

The fit and finish make it look like a contemporary piece of furniture. Be comfortable in any position while watching TV, reading a book or even working on your laptop.

## ZERO-G<sup>™</sup> Luxury Adapt

Ultimate customisable bedroom experience. Our most advanced adjustable foundation has luxury features including various massage levels, Bluetooth<sup>®</sup> connectivity and a USB port to charge your most used device. This adjustable base is finished with upholstery-grade fabric to complement a TEMPUR mattress and bedroom furniture.