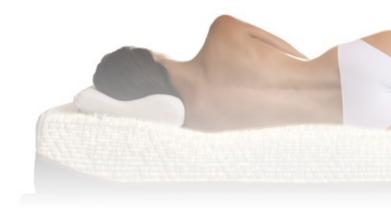

## Choose your perfect TEMPUR® Pillow

Support your head and neck as well as your body

Choosing the right pillow can improve how well your body is positioned at night and the quality of your sleep. The temperature sensitive material used in all TEMPUR<sup>®</sup> pillows softens as it responds to your body temperature, conforming to the natural curvature of your head and neck and offering optimal comfort and support. This enables you to relax and enjoy a more restful sleep.

There is a wide range of TEMPUR® Ergonomic and Classic Comfort pillows available so that you can find your ideal solution.