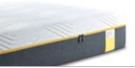

### TEMPUR® Cloud Supreme

Mattress thickness: 21cm

A balance of softness and support. Specially-developed TEMPUR® Extra Soft Material conforms and relaxes, and a firm TEMPUR® layer beneath adds long-lasting support.

The cover can be removed for washing.