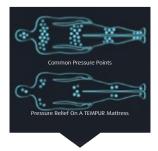

### Superior Comfort & Support Once you have slept on a

TEMPUR<sup>®</sup> mattress and pillow, you realise there is no comparison. The TEMPUR® temperature sensitive material conforms to the shape of your body. It reduces the discomfort caused by pressure points by redistributing pressure so you can immediately relax into your most comfortable sleeping position and remain there fully supported. It is this balance of outstanding comfort and superior support that has earned TEMPUR® a number one ranking for 'overall customer satisfaction' and 'overall quality of sleep' in each of 13 countries surveyed\*.

Ordinary spring mattresses can cause unnatural sleeping positions and pressure resulting in numbness and discomfort.

#### MAXIMISED PRESSURE RELIEF

TEMPUR<sup>®</sup> Material absorbs and distributes your body weight for maximum comfort.