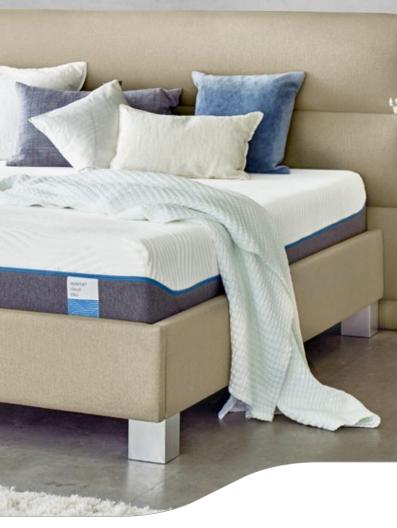

## TEMPUR<sup>®</sup> Cloud

#### Designed for a softer feel

The TEMPUR® Cloud Collection is for those who desire a soft initial feel, while still enjoying the benefits the ultimate support. The top layer of specially-developed TEMPUR® Extra Soft Material instantly cushions and hugs your body while the TEMPUR® Support Material ensures long-lasting support.