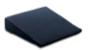

#### TEMPUR<sup>®</sup> Seat Wedge

Designed to help relieve pressure on the back. The seat wedge pushes the pelvis forward, which helps bring your back to an upright posture. Ideal for working long periods of time in a sitting position. Size: 40 x 40 x 9/1 cm