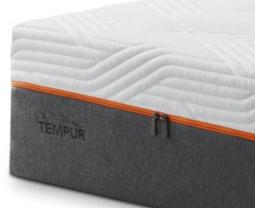

### **TEMPUR®** Cloud Collection

For a softer feel, TEMPUR<sup>®</sup> Cloud cradles you with generous extra softness, while bringing you all the benefits of TEMPUR<sup>®</sup>'s signature sleep technologies and long-lasting support.

### TEMPUR® Cloud Supreme

Mattress thickness: 21cm

A balance of softness and support. Specially-developed TEMPUR® Extra Soft Material conforms and relaxes, and a firm TEMPUR® layer beneath adds long-lasting support.

### TEMPUR<sup>®</sup> Cloud Elite

Mattress thickness: 25cm

A balance of extra softness and support. Speciallydeveloped TEMPUR® Extra Soft Material conforms and relaxes, and a firm TEMPUR® layer beneath adds long-lasting support. The QuickRefresh™ Cover can easily be unzipped and washed.

TEMPUR® Extra Soft Material

TEMPUR® Support Material

DuraBase™ Technology