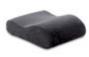

#### **TEMPUR®** Seat Cushion

This cushion distributes your weight more evenly over the surface, improving comfort and reducing numbness while sitting. Can be used on most chairs. Size: 40 x 42 x 5 cm