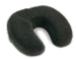

#### TEMPUR<sup>®</sup> Transit Pillow

Supports the neck and head gently allowing you to sleep more comfortably when travelling. Size: 30 x 28 x 8 cm