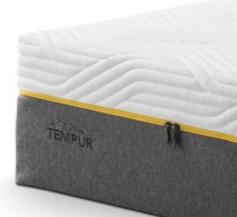

## TEMPUR<sup>®</sup> Original

TEMPUR

The TEMPUR® Original Collection is all about the core benefits that got TEMPUR® noticed and renowned around the world – for its pressure relieving benefits and unique responsiveness. Space technology allows you to enjoy unparalleled comfort and support for the entire body. Enjoy body-conforming comfort and outstanding body support. TEMPUR<sup>®</sup> Original relieves pressure points and reduces unwanted motion.

### TEMPUR<sup>®</sup> Original Supreme

Mattress thickness: 21cm

The benefits of TEMPUR® Material with bodyconforming comfort and outstanding support with added TEMPUR® Comfort Material Reduces pressure points that can lead to tossing and turning. The cover can be removed for washing.

### TEMPUR<sup>®</sup> Original Elite

Mattress thickness: 25cm

Extra TEMPUR<sup>®</sup> Material for body-conforming comfort and outstanding support. reduces pressure points that can lead to tossing and turning. The QuickRefresh<sup>™</sup> Cover can easily be unzipped and washed.