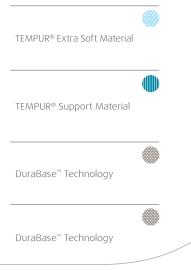

moved for washing.

### TEMPUR<sup>®</sup> Cloud Elite

Mattress thickness: 25cm

A balance of extra softness and support. Speciallydeveloped TEMPUR® Extra Soft Material conforms and relaxes, and a firm TEMPUR® layer beneath adds long-lasting support. The QuickRefresh™ Cover can easily be unzipped and washed.





TEMPUR® Extra Soft Material



TEMPUR® Support Material



DuraBase™ Technology



### **TEMPUR®** Cloud Collection



### TEMPUR<sup>®</sup> Cloud Luxe

Mattress thickness: 30cm

Feel luxuriously enveloped in our softest mattress. A balance of even more extra softness and support. Specially-developed TEMPUR® Extra Soft Material generously conforms and relaxes, and a firm TEMPUR® layer beneath adds long-lasting support. The QuickRefresh™ Cover can easily be unzipped and washed.





**TEMPUR®** Sensation Collection

## TEMPUR<sup>®</sup> Sensation

1T

The TEMPUR® Sensation Collection provides you with a firm supportive feeling while still allowing you to move freely and easily all through the night. Experience the pressure relieving benefits of TEMPUR® Material and enjoy supreme support and comfort with a mattress from the TEMPUR® Sensation Collection. TEMPUR<sup>®</sup> Sensation combines the comfort and pressure-relieving technologies of TEMPUR<sup>®</sup> with Dynamic Support Technology to guarantee full body support and ease of movement.

### TEMPUR<sup>®</sup> Sensation Supreme

Mattress thickness: 21cm

TEMPUR® Support Material and TEMPUR® Comfort Material on top lightly conforms to your body to relieve pressure points, while TEMPUR® Dynamic Support Technol