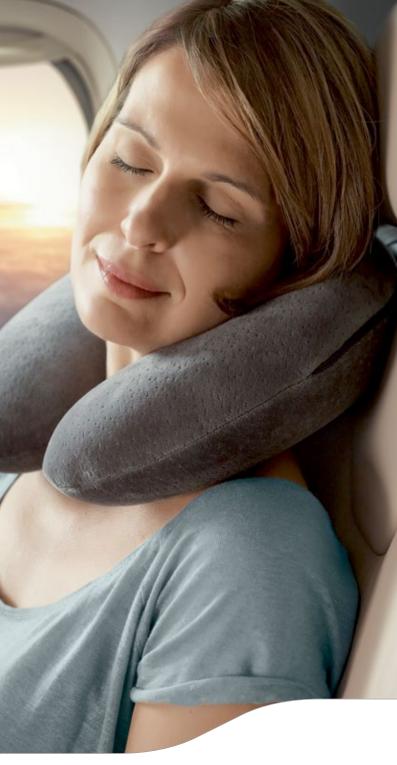

#### TEMPUR<sup>®</sup> Transit Pillow

Supports the neck and head gently allowing you to sleep more comfortably when travelling. Size: 30 x 28 x 8 cm