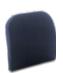

#### **TEMPUR®** Seat Cushion

This cushion distributes your weight more evenly over the surface, improving comfort and reducing numbness while sitting. Can be used on most chairs. Size: 40 x 42 x 5 cm