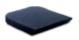

#### **TEMPUR®** Seat Cushion

This cushion distributes your weight more evenly over the surface, improving comfort and reducing numbness while sitting. Can be used on most chairs. Size: 40 x 42 x 5 cm