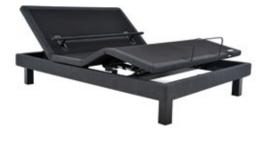

### TEMPUR<sup>®</sup> ZERO-G Adjustable Bases

At the touch of one button, the TEMPUR<sup>®</sup> ZERO-G base adjusts to form the ultimate position for a feeling of complete weightlessness in a single movement.

Single touch control

Wireless remote\*

### Benefits of Adjustable Bases

#### Design

The ergonomic Bed Frame is lightweight, featuring a sleek breathable mesh surface designed to hug the curvature of the mattress and your body.

By gently elevating your legs, the TEMPUR® Zero G® pre-set is designed to help increase circulation throughout your body for an experience of complete relaxation that will leave you feeling refreshed and rejuvenated.