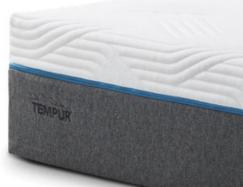

### TEMPUR<sup>®</sup> Cloud Collection

Designed for a softer feel

A balance of extra softness and support. Speciallydeveloped TEMPUR® Extra Soft Material instantly cushions you for extraordinary comfort. TEMPUR® Support Material underneath adds long lasting back and shoulder support.

#### Designed for a softer feel

The TEMPUR® Cloud Collection is for those who desire a soft initial feel, while still enjoying the benefits the ultimate support. The top layer of specially-developed TEMPUR® Extra Soft Material instantly cushions and hugs your body while the TEMPUR® Support Material ensures long-lasting support.

### **TEMPUR®** Cloud Collection

For a softer feel, TEMPUR<sup>®</sup> Cloud cradles you with generous extra softness, while bringing you all the benefits of TEMPUR<sup>®</sup>'s signature sleep technologies and long-lasting support.

### TEMPUR® Cloud Supreme

Mattress thickness: 21cm

A balance of softness and support. Specially-developed TEMPUR® Extra Soft Material conforms and relaxes, and a firm TEMPUR® layer beneath adds long-lasting support.