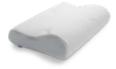

### TEMPUR<sup>®</sup> Symphony Pillow

This medium feel pillow is designed with gently sloping contours and a thick profile for consistent, all night support without shifting or reshaping when sleeping on either your back or side.

### **TEMPUR®** Ombracio Pillow

This medium feel pillow is designed to elevate and support your shoulders to relieve pressure while you sleep on your stomach. This unique 4 notch designs features TEMPUR<sup>®</sup> Micro cushions, allowing you to hug and scrunch as you find your most comfortable position for night long comfort.